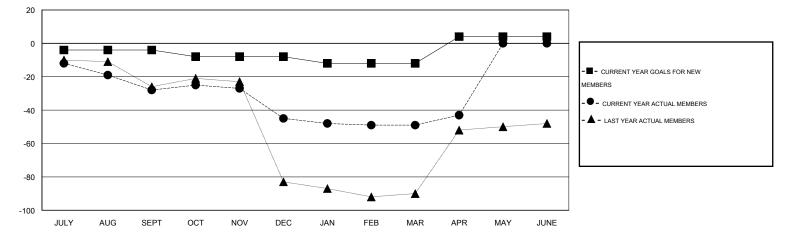

## LOCATION PENNSYLVANIA

|               |                  | Clubs             |                  |                  | Members<br>RESULTS FOR 2014-2015 |                    |                                     |                    |                  |  |
|---------------|------------------|-------------------|------------------|------------------|----------------------------------|--------------------|-------------------------------------|--------------------|------------------|--|
|               | RESU             | LTS FOR 2014-2015 | i                |                  |                                  |                    |                                     |                    |                  |  |
| QUARTER       | NEW CLUB<br>GOAL | NEW CLUBS         | DROPPED<br>CLUBS | NET<br>GAIN/LOSS | QUARTER                          | NEW MEMBER<br>GOAL | CHARTER AND<br>NEW MEMBERS<br>ADDED | DROPPED<br>MEMBERS | NET<br>GAIN/LOSS |  |
| JULY/AUG/SEPT | 0                | 0                 | 0                | 0                | JULY/AUG/SEPT                    | -4                 | 20                                  | 48                 | -28              |  |
| OCT/NOV/DEC   | 0                | 0                 | 2                | -2               | OCT/NOV/DEC                      | -4                 | 25                                  | 42                 | -17              |  |
| JAN/FEB/MAR   | 0                | 0                 | 0                | 0                | JAN/FEB/MAR                      | -4                 | 19                                  | 23                 | -4               |  |
| APR/MAY/JUNE  | 1                | 0                 | 0                | 0                | APR/MAY/JUNE                     | 16                 | 10                                  | 4                  | 6                |  |

GOALS AND ACTUAL MEMBERS CUMULATIVE

| DROPPED CLUBS: 2  |     | 25 CLUBS OF 43 ADDED 1 OR MORE | GENDER DISTRIBUTION   |              |     |
|-------------------|-----|--------------------------------|-----------------------|--------------|-----|
|                   |     | NEW MEMBERS                    | MALE                  | 844 (73.71%) |     |
|                   |     |                                | FEMALE                | 301 (26.29%) |     |
| DROPPED MEMBERS   |     |                                |                       |              |     |
| DECEASED          | 15  | CLICK HERE FOR HEALTH          |                       |              | 139 |
| CLUB CANCELLED 17 |     | ASSESSMENT DATA                | FAMILY UNIT MEMBERS   |              | 66  |
| OTHER             | 85  |                                | HEAD OF HOUSEHOLD     |              |     |
| TOTAL             | 117 |                                | NON-HEAD OF HOUSEHOLD |              | 73  |